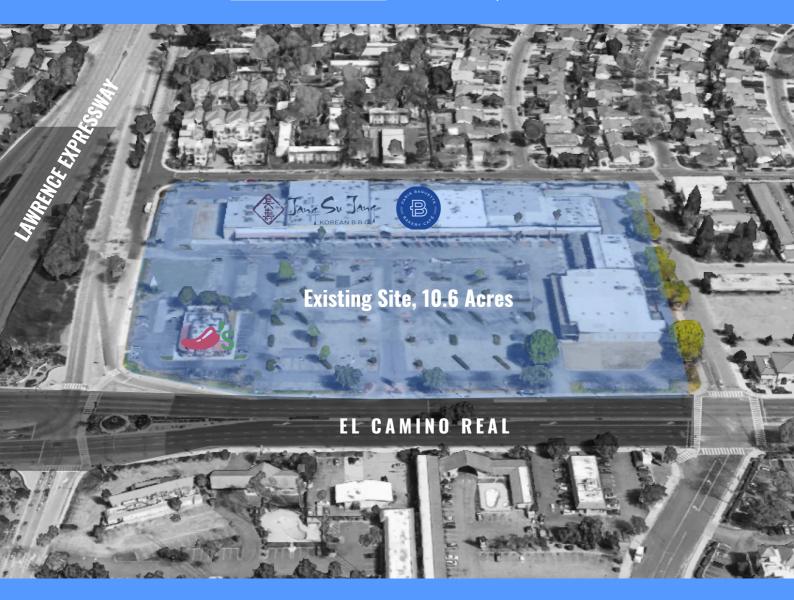

# 3501 EL CAMINO REAL

SANTA CLARA, CA 95051

10.6 Acre Silicon Valley Prime Location Partnership Opportunity

**ADDRESS** 

**LOT SIZE** 

**BUILDING SIZE** 

**APN** 

3501 - 3591 **El Camino Real** 

10.6 AC (461,736 sf)

105,794 sf 220-03-010